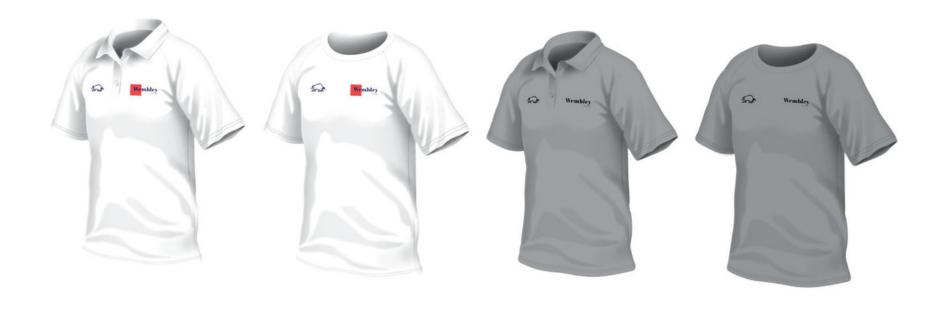

# Polo and T-Shirts

You can't go wrong with a classic, quality Polo or a crewneck T-Shirt. With embroidered logos of Wembley Partners and Raging Bull, these high-performance tops will keep you classy and cool.