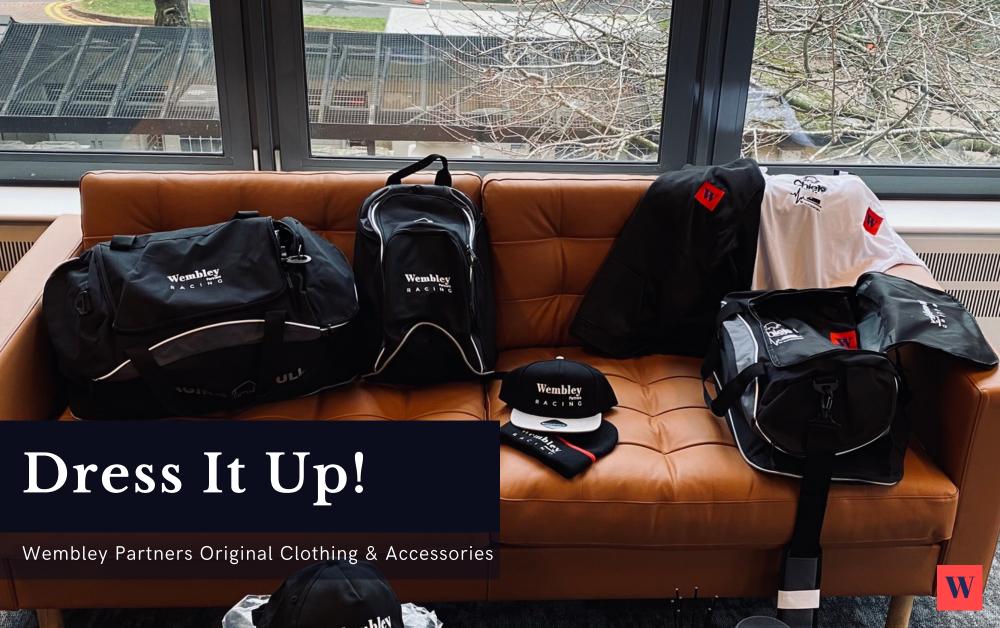

## Hoodies and Outerwear

Whether you're walking down the street, or kayaking up a mountain river, our premium quality gilets and hoodies will keep you warm, while bespoke craftsmanship and embroidered elements add style.



# Polo and T-Shirts

You can't go wrong with a classic, quality Polo or a crewneck T-Shirt. With embroidered logos of Wembley Partners and Raging Bull, these high-performance tops will keep you classy and cool.





# More Items Coming Soon!

# Size Chart

Wembley Partners clothing is cut generously for a comfortable fit. But like Rugby players we all come in different shapes so it's best to check your size here first.

| SIZE    | TO FIT CHEST<br>INCHES | TO FIT CHEST CM |
|---------|------------------------|-----------------|
| SMALL   | 36 - 38in              |