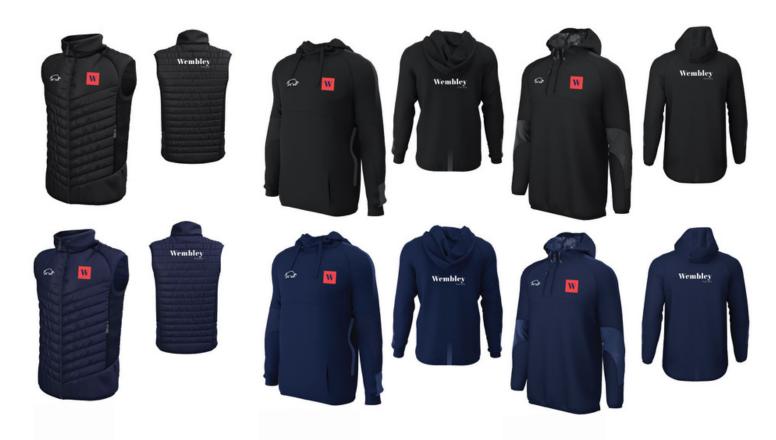

## Hoodies and Outerwear

Whether you're walking down the street, or kayaking up a mountain river, our premium quality gilets and hoodies will keep you warm, while bespoke craftsmanship and embroidered elements add style.